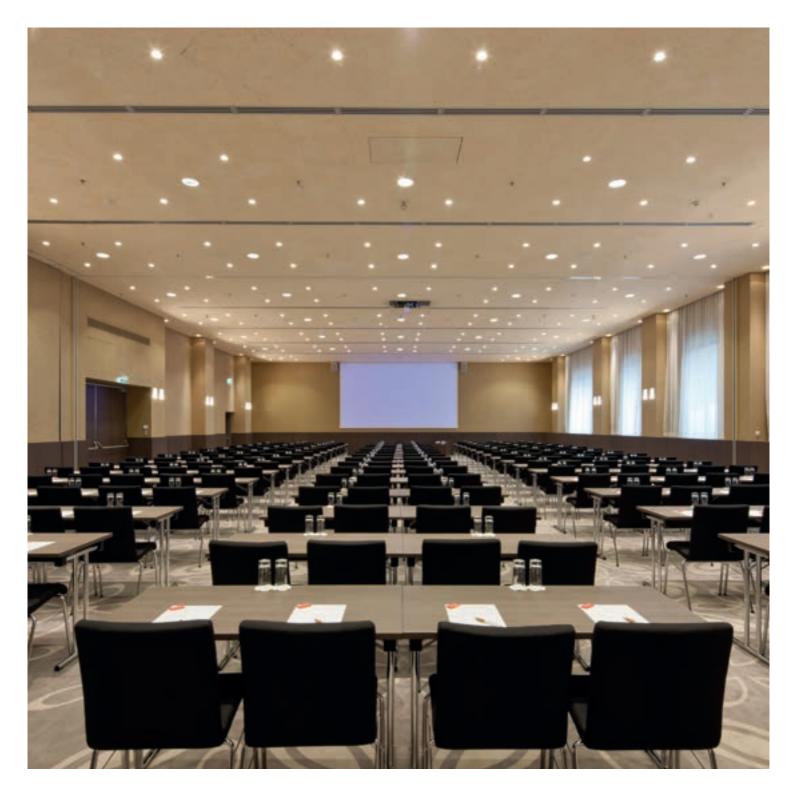

### A STIMULATING ENVIRONMENT THAT STILL HAS PLENTY OF SPACE FOR NEW IDEAS.

Host your meeting, conference or event in one of our 9 fully equipped seminar rooms. Ideal layouts and flexible partitioning mean that nothing stands in the way of your event's success – whatever form it takes. A ballroom (total size 606 m² - three rooms) with a total capacity of 500 people, along with the other modern seminar rooms, will make your conference an unforgettable event.