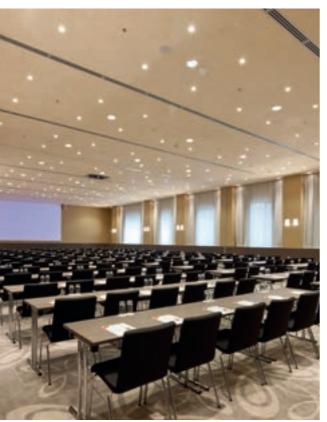

### A STIMULATING ENVIRONMENT THAT STILL HAS PLENTY OF SPACE FOR NEW IDEAS.

Host your meeting, conference or event in one of our 9 fully equipped seminar rooms. Ideal layouts and flexible partitioning mean that nothing stands in the way of your event's success – whatever form it takes. A ballroom (total size 606 m² - three rooms) with a total capacity of 500 people, along with the other modern seminar rooms, will make your conference an unforgettable event.